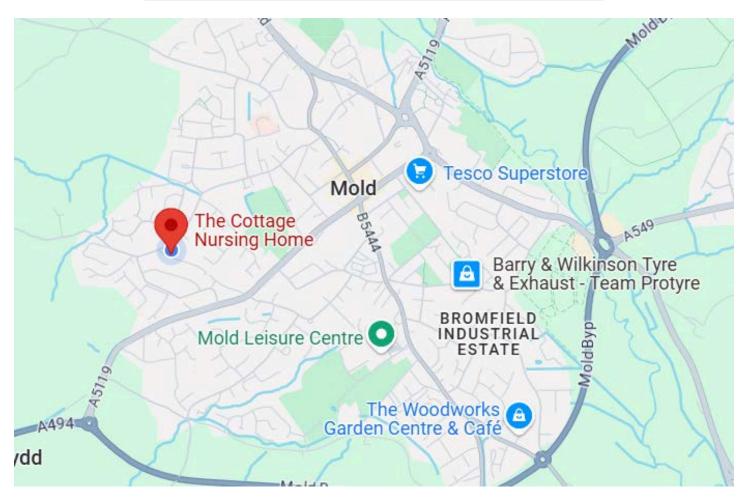

#### Find us here:

⊕ The Cottage Nursing Home · 54 Hendy Rd, Mold CH7 1QS, United Kingdom